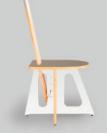

## Tyci 70 chair

The versatile Tyci 70 chair is the perfect accompaniment to the Tyci Tavoli series of tables. It shares the same ease of a flat pack design, that can be put together and taken apart as often as you like. The chair is designed to promote good posture. It has to be tried to realise how comfortable it is.

Its back support can be adjusted to slope at different angles. The back has a spring-like diving board effect and a cut out for the spine. There are adjustable feet for uneven floor surfaces.

Materials include plastic laminate, high quality birch plywood

Size 600mm long x 526mm wide x 1085mm max height

**Xobo Furniture** is a range of playful, innovative and sculptural objects designed in the UK by lead designer, Stéphan Silver