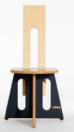

## Tyci 70 chair

The versatile Tyci 70 chair is the perfect accompaniment to the Tyci Tavoli series of tables. It shares the same ease of a flat pack design, that can be put together and taken apart as often as you like. The chair is designed to promote good posture. It has to be tried to realise how comfortable it is.

Its back support can be adjusted to slope at different angles. The back has a spring-like diving board effect and a cut out for the spine. There are adjustable feet for uneven floor surfaces.

Materials include plastic laminate, high quality birch plywood

Size 600mm long x 526mm wide x 1085mm max height

**Xobo Furniture** is a range of playful, innovative and sculptural objects designed in the UK by lead designer, Stéphan Silver