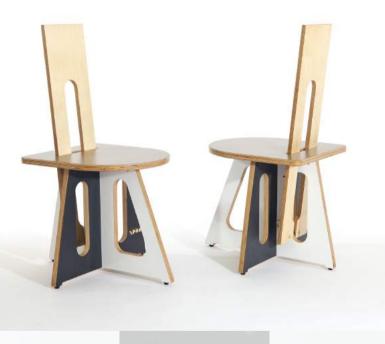

## Tyci 70 chair

The versatile Tyci 70 chair is the perfect accompaniment to the Tyci Tavoli series of tables. It shares the same ease of a flat pack design, that can be put together and taken apart as often as you like. The chair is designed to promote good posture. It has to be tried to realise how comfortable it is.

Its back support can be adjusted to slope at different angles. The back has a spring-like diving board effect and a cut out for the spine. There are adjustable feet for uneven floor surfaces.

Materials include plastic laminate, high quality birch plywood

Size 600mm long x 526mm wide x 1085mm max height

**Xobo Furniture** is a range of playful, innovative and sculptural objects designed in the UK by lead designer, Stéphan Silver