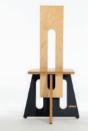

## Tyci 70 chair

The versatile Tyci 70 chair is the perfect accompaniment to the Tyci Tavoli series of tables. It shares the same ease of a flat pack design, that can be put together and taken apart as often as you like. The chair is designed to promote good posture. It has to be tried to realise how comfortable it is.

Its back support can be adjusted to slope at different angles. The back has a spring-like diving board effect and a cut out for the spine. There are adjustable feet for uneven floor surfaces.

Materials include plastic laminate, high quality birch plywood

Size 600mm long x 526mm wide x 1085mm max height

**Xobo Furniture** is a range of playful, innovative and sculptural objects designed in the UK by lead designer, Stéphan Silver