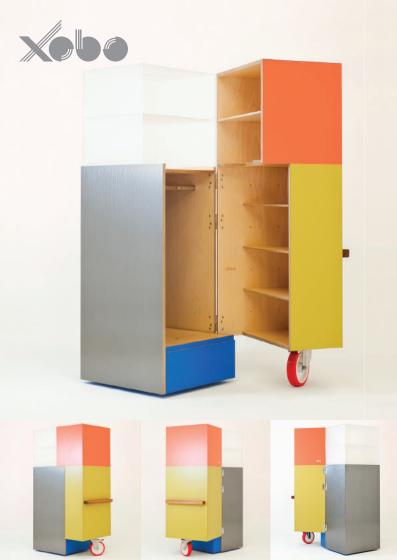

## **Oyster Deluxe wardrobe**

Based on a travelling gentleman's case, the Oyster Deluxe Wardrobe was designed with compactness in mind. Like a puzzle, it folds in and out to reconfigure itself from wardrobe to screened dressing area to room divider, creating a dynamic, multi-functional, sculptural piece suitable for small spaces, lofts and apartments.

The Oyster Deluxe comprises an internal hanging bar, storage shelves and an external pull handle or hanging clothes bar.

Materials include plastic laminate, wood, plywood, metal, plexiglass and adjustable plastic feet

Size 960mm wide x 600mm deep x 1735mm high in its closed position

**Colour options** 

We reserve the right to change materials, colours, specifications Colours and metals are representative only and may vary.