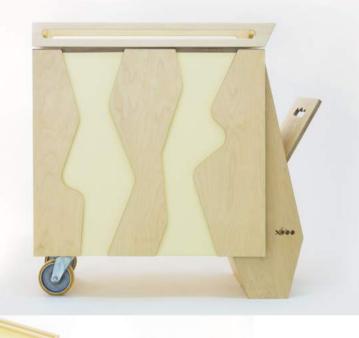

## Zaom servery/ storage cabinet

The angular Zaom servery/ storage cabinet has the advantage of being able to be wheeled around your living space. One side has open storage pockets, the other side has a flip up handy shelf with a hole for a bowl or vase

Doors to gain access to internal storage can be found on both the front and rear sides. The wavy design came out of the result to have a removable top surface that simply slides into position.

Top options include a serving tray or chopping board worktop.

Materials include plywood and plastic laminate

Size 980mm long x 490mm wide x 885mm max height, 980mm high with removable tray

Birch plywood

**Xobo Furniture** is a range of playful, innovative and sculptural objects designed in the UK by lead designer, Stéphan Silver