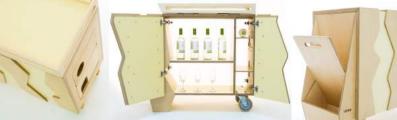

## Zaom servery/ storage cabinet

The angular Zaom servery/ storage cabinet has the advantage of being able to be wheeled around your living space. One side has open storage pockets, the other side has a flip up handy shelf with a hole for a bowl or vase

Doors to gain access to internal storage can be found on both the front and rear sides. The wavy design came out of the result to have a removable top surface that simply slides into position.

Top options include a serving tray or chopping board worktop.